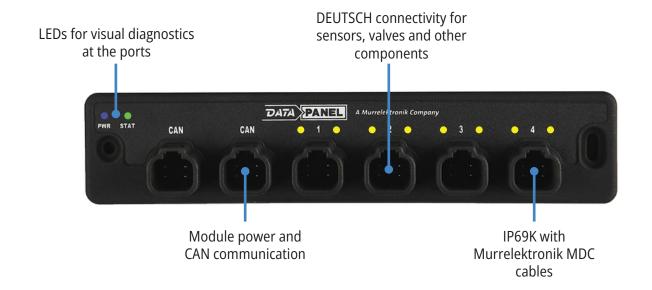

Equipped with 8 fully configurable inputs and outputs, the xtremeDBmini module's versatility enables it to adapt to various operational demands. Additionally, the module offers enhanced hardware and software features, providing greater flexibility and control, ensuring that it meets the diverse and evolving needs of your system.

## **AT A GLANCE**

- Compact Design
- Fully Configurable I/O Pins
  - 4 Inputs (Digital and Analog)
  - 4 Outputs (Digital, PWM and PWM(i))
- 'Parallel Mode' for loads up to 8 Amps
- 'H-Bridge Mode' for bi-directional DC loads up to 4 Amps
- Configurable sensor power (5V DC or Source Voltage)
- IP69k Rating
- LED Diagnostics
- J1939 Communication

| TECHNICAL DATA         |                                            |
|------------------------|--------------------------------------------|
| Dimensions (l x w x h) | 2.00 x 9.375 x 1.34 in (51 x 239 x 34 mm)  |
| Communication          | 2 non-isolated J1939 ports (250kb & 500kb) |
| Voltage Range          | 8-32V DC                                   |
| Idle Current Draw      | <100mA                                     |
| Operating Temperature  | (-40 to 85°C)                              |
| Protection             | IP69K with Murrelektronik MDC cables       |
| Number of Ports        | 4                                          |
| Total Number of I/O    | 8 (4 Inputs, 4 Outputs)                    |
| Total Load Current     | 16A (4A per Channel)                       |
| Analog Resolution      | 12 bit, 1% Full Scale Accuracy             |